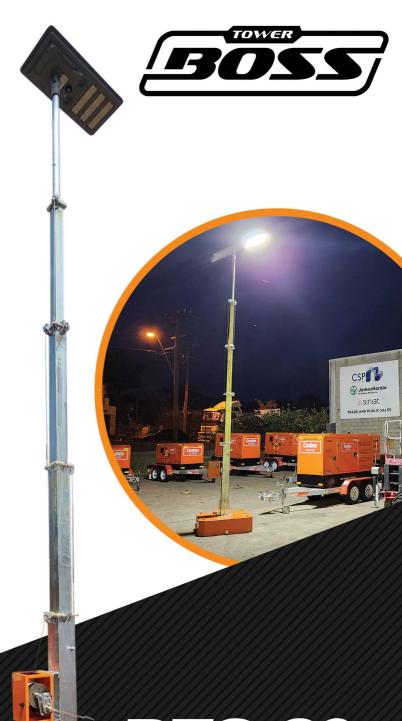

## ALL IN ONE SOLAR & BATTERY LED LIGHT

9,600 LM OUTPUT

0

12 HOURS

Q

60W SOLAR PANEL 6.4M MAST HEIGHT

## SOLAR LED LIGHTING TOWER

ACCESS service

PHONE 1300 272 111 EMAIL SALES@ACCESSSERVICE.COM.AU

**BRISBANE - SYDNEY - CANBERRA - MELBOURNE - PERTH - AUCKLAND** 

| BTS 60 SPECIFICATIONS<br>PERFORMANCE |                                         |
|--------------------------------------|-----------------------------------------|
|                                      |                                         |
| Solar Recharge Time                  | 6 Hours                                 |
| LED LIGHT                            |                                         |
| Wattage                              | 60w                                     |
| Voltage                              | 12v DC                                  |
| Total Lumens                         | 9,600                                   |
| PIR                                  | Yes                                     |
| Motion                               | Yes                                     |
| SOLAR                                |                                         |
| Wattage                              | 60w                                     |
| Voltage                              | 12v                                     |
| Solar Charge                         | MPPT Controller                         |
| BATTERIES                            |                                         |
| Qty                                  | 1                                       |
| Battery Capacity                     | 60Ah - 12v                              |
| MAST                                 |                                         |
| Mast                                 | 5 Section Galvanised                    |
| Mast Height Raised                   | 6420mm                                  |
| Mast Height Stowed                   | 2330mm                                  |
| Mast Operation                       | Manual (Lockable)                       |
| Light Head Tilt                      | Manual                                  |
| Light Head Rotate                    | Manual                                  |
| BASE                                 |                                         |
| Dimensions                           | 1050mm x 1050mm x 300mm                 |
| Lifting Points                       | 4                                       |
| Drain Plug                           | 50mm                                    |
| Inspection Hatch                     | 1                                       |
| WEIGHT                               |                                         |
| Weight Dry                           | 295kg                                   |
| Weight Wet                           | 695Kg                                   |
| 1111111111111111                     | /////////////////////////////////////// |