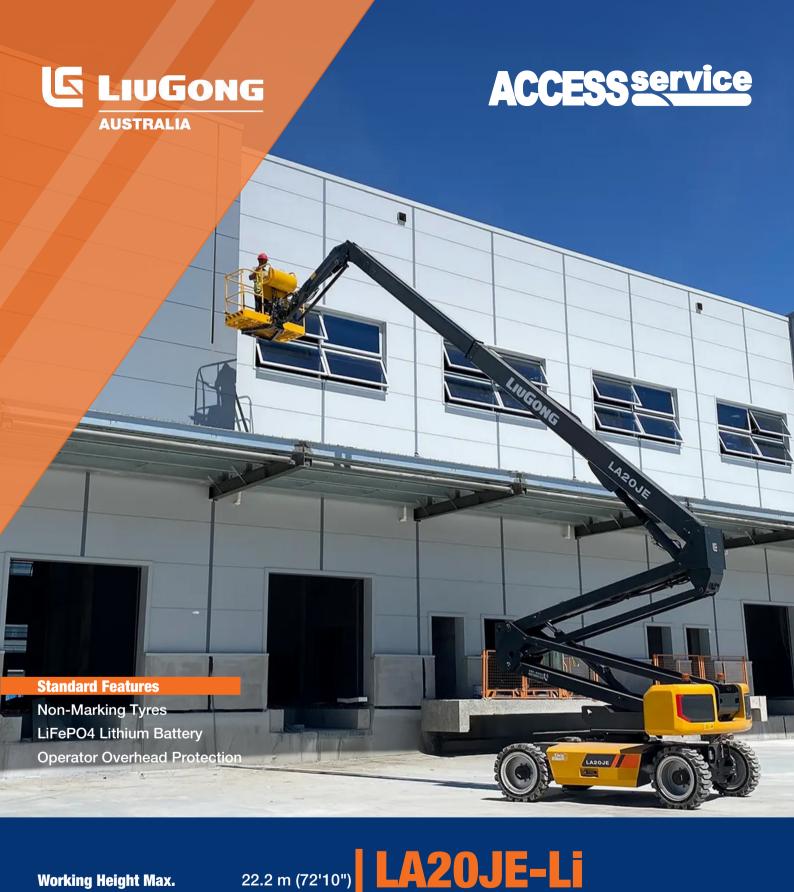

 Working Height Max.
 22.2 m (72'10")

 Overall Lift Capacity Max.
 260 kg (573 lb)

 Overall Width
 2.29-2.42 m (7'6"-7'11")

 Overall Length
 8.87 m (29'1")

 Overall Weight
 9,500 kg (20,943.9 lb)