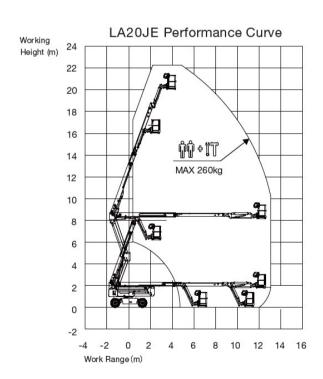

 Working Height Max.
 22.2 m (72'10")

 Overall Lift Capacity Max.
 260 kg (573 lb)

 Overall Width
 2.29-2.42 m (7'6"-7'11")

 Overall Length
 8.87 m (29'1")

 Overall Weight
 9,500 kg (20,943.9 lb)

| PRODUCTIVITY                    |                      |
|---------------------------------|----------------------|
| Overall Lift Capacity           | 260 kg (573.2 lb)    |
| Platform Occupancy Max.         | 2                    |
| Gradeability                    | 45 %                 |
| Drive Speed (Stowed)            | 5 km/h (3.1 mph)     |
| Drive Speed (Raised)            | 0.6 km/h (0.37 mph)  |
| Maximum Working<br>Slope        | X -5° / Y -5°        |
| Platform Rotation               | ± 90°                |
| Vertical Jib Rotation (Up/Down) | - 65° ~ + 70°        |
| Drive Steering Type             | 4WD x 2WS            |
| POWER                           |                      |
| Battery                         | LiFePO4 48 V / 460Ah |
| Charger                         | 48 V 60 A            |
| Lift Motor                      | 32 VAC / 10 kW       |
| Drive Motor                     | 32 VAC / 3.3 kW      |
| Hydraulic Tank Capacity         | 93 L (24.6 gal)      |
|                                 |                      |