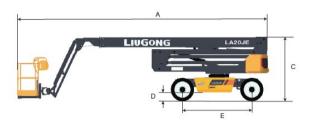

## LA20JE-Li SPECIFICATIONS >>>

Unit: m

| 22.2 m (72'2")                              |
|---------------------------------------------|
| 20.2 m (66'3")                              |
| 0.72 m (2'4")                               |
| 13.2 m (43'4")                              |
| 8.3 m (25'3")                               |
| 360° Continuous                             |
| 1.8 × 0.76 × 1.1 m<br>(5'11" x 2'6" x 3'7") |
| 2.32 m (7'7")                               |
| 8.87 m (29'1")                              |
| 2.42 m (7'11")                              |
| 2.5 m (8'2")                                |
| 0.31m (1')                                  |
| 2.29 m (7'6")                               |
| 2.4 / 5.5 m (7'10" / 18'10")                |
| 330 × 120-200 mm (1'1" x 5'-8')             |
|                                             |