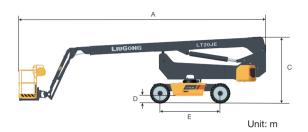

## LT20JE Performance Curve

| DIMENSIONS                          |                                             |
|-------------------------------------|---------------------------------------------|
| Working Height Max.                 | 21.5 m (70'6")                              |
| Platform Height Max.                | 19.5 m (64')                                |
| Turntable Tailswing (Stowed Raised) | 1.95 / 1.55 m<br>(6'5" / 5'1")              |
| Maximum Operating Range             | 14 m (45'11")                               |
| Overall Height (Transport)          | 2.67 m (8'9")                               |
| Turret Rotation                     | 360° Continuous                             |
| Platform Size (LxWxH)               | 1.8 × 0.76 × 1.1 m<br>(5'11" x 2'6" x 3'7") |
| A. Height (Stowed)                  | 2.75 m (9')                                 |
| B. Length (Stowed)                  | 10.2 m (33'6")                              |
| C. Width (Stowed)                   | 2.42 m (7'11")                              |
| D. Wheelbase                        | 2.5 m (8'2")                                |
| Ground Clearance                    | 0.31 m (1')                                 |
| Width (Transport)                   | 2.29 m (7'6")                               |
| Turning Radius (Inside/Outside      | 2.4 / 5.5 m (7'10" / 18'1")                 |
| Tire Size (Solid)                   | 330 × 120-200 mm (1'1" x 5'-8')             |
|                                     |                                             |