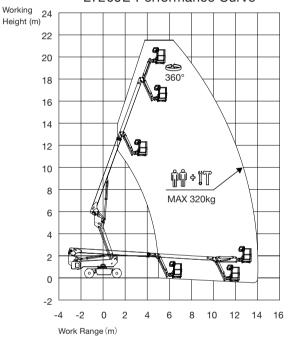

## LT20JE Performance Curve

| DIMENSIONS                          |                                             |
|-------------------------------------|---------------------------------------------|
| Working Height Max.                 | 21.5 m (70'6")                              |
| Platform Height Max.                | 19.5 m (64')                                |
| Turntable Tailswing (Stowed Raised) | 1.95 / 1.55 m<br>(6'5" / 5'1")              |
| Maximum Operating Range             | 14 m (45'11")                               |
| Overall Height (Transport)          | 2.67 m (8'9")                               |
| Turret Rotation                     | 360° Continuous                             |
| Platform Size (LxWxH)               | 1.8 × 0.76 × 1.1 m<br>(5'11" x 2'6" x 3'7") |
| A. Height (Stowed)                  | 2.75 m (9')                                 |
| B. Length (Stowed)                  | 10.2 m (33'6")                              |
| C. Width (Stowed)                   | 2.42 m (7'11")                              |
| D. Wheelbase                        | 2.5 m (8'2")                                |
| Ground Clearance                    | 0.31 m (1')                                 |
| Width (Transport)                   | 2.29 m (7'6")                               |
| Turning Radius (Inside/Outside      | 2.4 / 5.5 m (7'10" / 18'1")                 |
| Tire Size (Solid)                   | 330 × 120-200 mm (1'1" x 5'-8')             |
|                                     |                                             |

| PRODUCTIVITY                    |                       |
|---------------------------------|-----------------------|
| Overall Lift Capacity           | 320 kg (705.5 lb)     |
| Platform Occupancy Max.         | 2                     |
| Gradeability                    | 45 %                  |
| Drive Speed (Stowed)            | 5 km/h (3.1 mph)      |
| Drive Speed (Raised)            | 1 km/h (0.62 mph)     |
| Maximum Working<br>Slope        | X -5° / Y -5°         |
| Platform Rotation               | ± 90°                 |
| Vertical Jib Rotation (Up/Down) | - 65° ~ + 70°         |
| Drive Steering Type             | 4WD x 2WS             |
| POWER                           |                       |
| Battery                         | LiFePO4 48 V / 460 Ah |
| Charger                         | 48 V / 60 A           |
| Lift Motor                      | 31 VAC / 10 kW        |