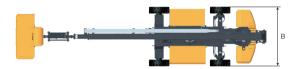

## LT20JE Performance Curve

| DIMENSIONS                          |                                             |
|-------------------------------------|---------------------------------------------|
| Working Height Max.                 | 21.5 m (70'6")                              |
| Platform Height Max.                | 19.5 m (64')                                |
| Turntable Tailswing (Stowed Raised) | 1.95 / 1.55 m<br>(6'5" / 5'1")              |
| Maximum Operating Range             | 14 m (45'11")                               |
| Overall Height (Transport)          | 2.67 m (8'9")                               |
| Turret Rotation                     | 360° Continuous                             |
| Platform Size (LxWxH)               | 1.8 × 0.76 × 1.1 m<br>(5'11" x 2'6" x 3'7") |
| A. Height (Stowed)                  | 2.75 m (9')                                 |
| B. Length (Stowed)                  | 10.2 m (33'6")                              |
| C. Width (Stowed)                   | 2.42 m (7'11")                              |
| D. Wheelbase                        | 2.5 m (8'2")                                |
| Ground Clearance                    | 0.31 m (1')                                 |
| Width (Transport)                   | 2.29 m (7'6")                               |
| Turning Radius (Inside/Outside      | 2.4 / 5.5 m (7'10" / 18'1")                 |
| Tire Size (Solid)                   | 330 × 120-200 mm (1'1" x 5'-8')             |
|                                     |                                             |