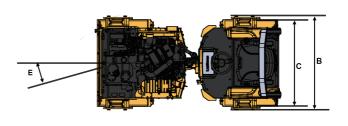

| DIMENSIONS              |          |
|-------------------------|----------|
| A Overall Length        | 2,535 mm |
| B Overall Width         | 1,300 mm |
| C Compaction Width      | 1,200 mm |
| D Wheelbase             | 1,760 mm |
| E Steering Angle        | ±32°     |
| G Min. Ground Clearance | 255 mm   |
| H Overall Height        | 2,860 mm |
| Swing Angle             | 7±1°     |
|                         |          |