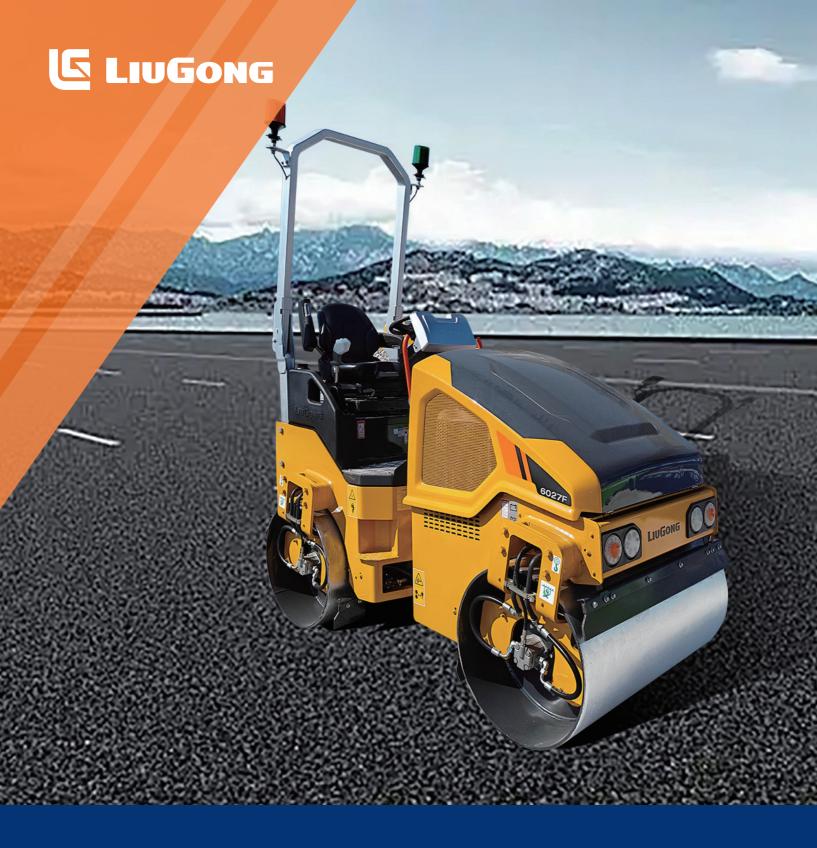

Engine Kubota D1703
Rated Power 25.7 kW (35 hp / 35 ps) @2,800 rpm
Nominal Amplitude Range 0.45 mm
Vibration Frequency Range 55 / 65 Hz
Centrifugal Force Range 35 / 40 kN
Working Width 1,200 mm
Operating Weight 2,700 kg

## 6027F ROLLER

## 6027F **SPECIFICATIONS** >>>

| ENGINE              |                                     |
|---------------------|-------------------------------------|
| Emission Regulation | Tier 3                              |
| Manufacturer        | Kubota                              |
| Model               | D1703                               |
| Rated Power         | 25.7 kW ( 35 hp / 35 ps) @2,800 rpm |
| Peak Torque         | 113 N·m                             |
| Number of Cylinders | 3                                   |
| Aspiration          | Turbo