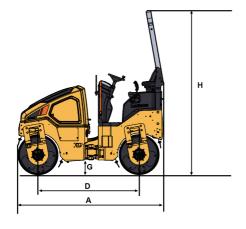

| DIMENSIONS              |          |
|-------------------------|----------|
| A Overall Length        | 2,535 mm |
| B Overall Width         | 1,300 mm |
| C Compaction Width      | 1,200 mm |
| D Wheelbase             | 1,760 mm |
| E Steering Angle        | ±32°     |
| G Min. Ground Clearance | 255 mm   |
| H Overall Height        | 2,860 mm |
| Swing Angle             | 7±1°     |
|                         |          |