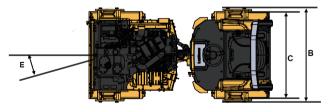

| DIMENSIONS              |          |
|-------------------------|----------|
| A Overall Length        | 2,535 mm |
| B Overall Width         | 1,300 mm |
| C Compaction Width      | 1,200 mm |
| D Wheelbase             | 1,760 mm |
| E Steering Angle        | ±32°     |
| G Min. Ground Clearance | 255 mm   |
| H Overall Height        | 2,860 mm |
| Swing Angle             | 7±1°     |