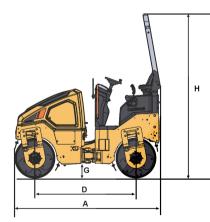

| DIMENSIONS              |          |
|-------------------------|----------|
| A Overall Length        | 2,535 mm |
| B Overall Width         | 1,300 mm |
| C Compaction Width      | 1,200 mm |
| D Wheelbase             | 1,760 mm |
| E Steering Angle        | ±32°     |
| G Min. Ground Clearance | 255 mm   |
| H Overall Height        | 2,860 mm |
| Swing Angle             | 7±1°     |